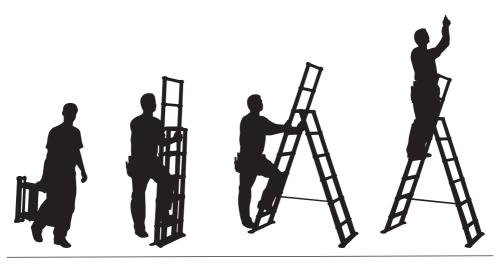

#### SIMPLE

We have always been convinced that the best ladder is both short and long. The telescopic ladder is easy to pull out to the desired length and securing it before use is just as easy.

#### FLEXIBLE

The ladder can be adjusted to the optimal height to fit your needs. It is small and compact for storage and transportation and with the telescopic function the ladders are perfect in small spaces.

#### DESIGN

Simple locking system with only two buttons. Wide steps for a safer experience. Use as a leaning ladder or a free standing ladder.

Many ladders in ONE ladder. Genius.