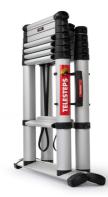

#### SIMPLE

We have always been convinced that the best ladder is both short and long. The telescopic ladder is easy to pull out to the desired length and securing it before use is just as easy.

#### FLEXIBLE

The ladder can be adjusted to the optimal height to fit your needs. It is small and compact for storage and transportation and with the telescopic function the ladders are perfect in small spaces.

#### DESIGN

Simple locking system with only two buttons. Wide steps for a safer experience. Use as a leaning ladder or a free standing ladder.

Many ladders in ONE ladder. Genius.