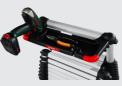

#### **BRAKE TECHNOLOGY BY TELESTEPS**

Telesteps developed a sophisticated brake-system to minimize squeezing fingers and for a controlled closing of the ladder. It is not only safe but makes the ladder easier to use at the same time.