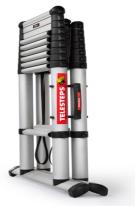

#### SIMPLE

We have always been convinced that the best ladder is both short and long. The telescopic ladder is easy to pull out to the desired length and securing it before use is just as easy.

#### FLEXIBLE

The ladder can be adjusted to the optimal height to fit your needs. It is small and compact for storage and transportation and with the telescopic function the ladders are perfect in small spaces.

#### DESIGN

Simple locking system with only two buttons. Wide steps for a safer experience. Use as a leaning ladder or a free standing ladder.

Many ladders in ONE ladder. Genius.